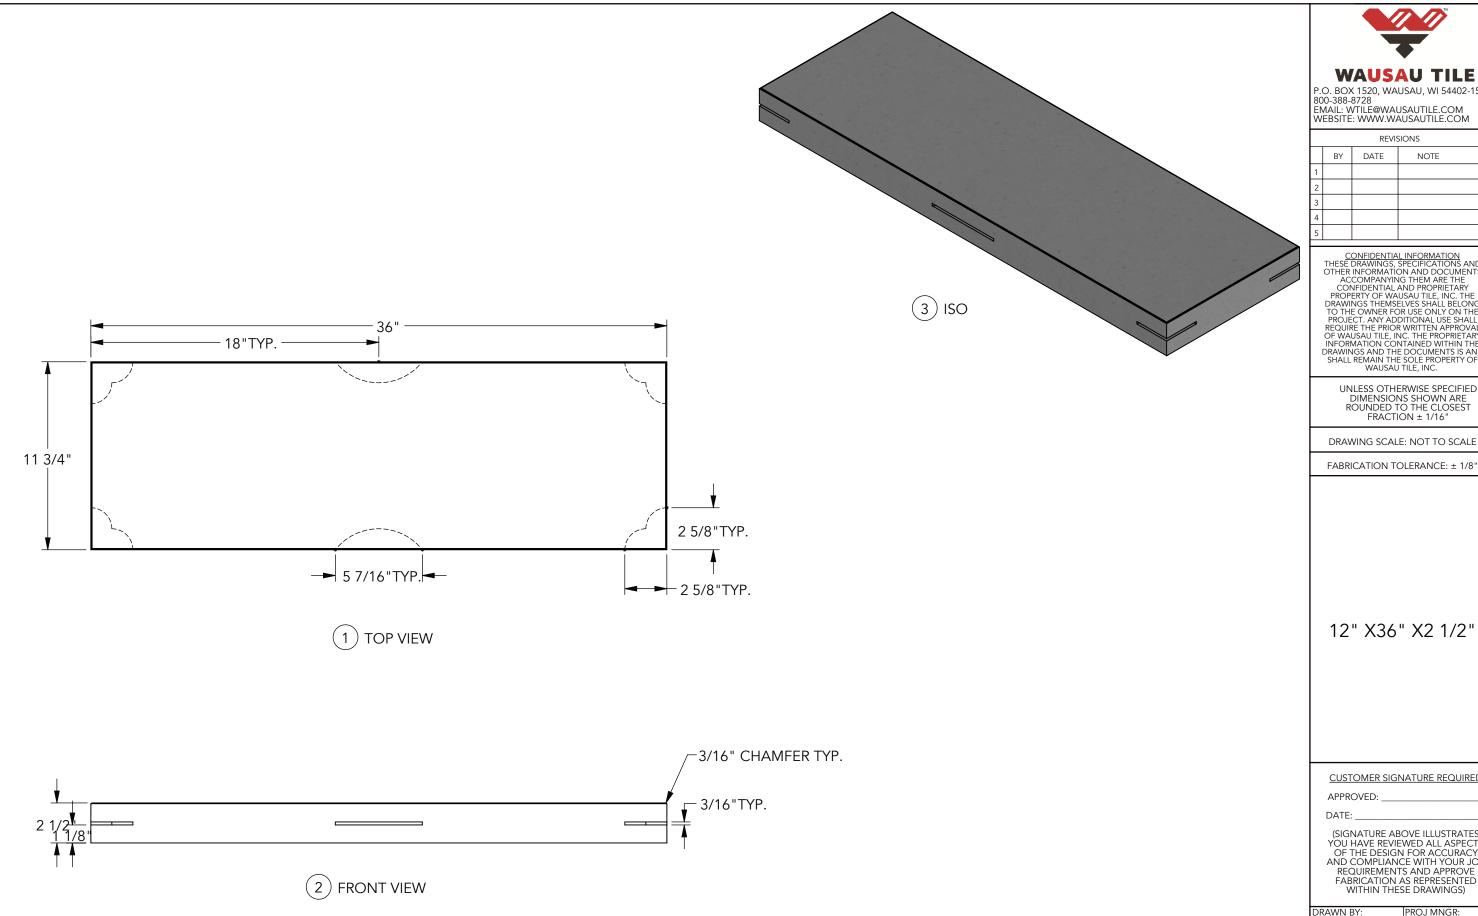

UNLESS OTHERWISE SPECIFIED DIMENSIONS SHOWN ARE ROUNDED TO THE CLOSEST FRACTION ± 1/16"

DRAWING SCALE: NOT TO SCALE

12" X36" X2 1/2"

CUSTOMER SIGNATURE REQUIRED

(SIGNATURE ABOVE ILLUSTRATES
YOU HAVE REVIEWED ALL ASPECTS
OF THE DESIGN FOR ACCURACY
AND COMPLIANCE WITH YOUR JOB
REQUIREMENTS AND APPROVE
FABRICATION AS REPRESENTED
WITHIN THESE DRAWINGS)