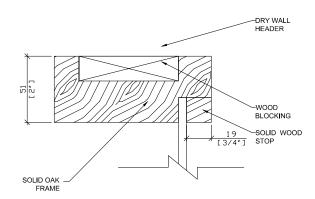

# HEADER DETAIL 4.0 SCALE - 1:2

DIVIDED LITE DETAIL

4.0 SCALE - 1:2

BOTTOM SASH DETAIL

3 SCALE - 1:2