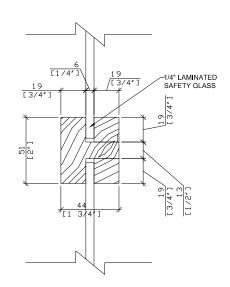

# HEADER DETAIL 4.0 SCALE - 1:2

DIVIDED LITE DETAIL

4.0 SCALE - 1:2

BOTTOM SASH DETAIL

3 SCALE - 1:2