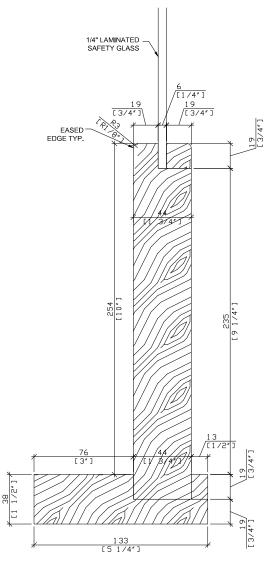

# HEADER DETAIL 4.0 SCALE - 1:2

DIVIDED LITE DETAIL

4.0 SCALE - 1:2

BOTTOM SASH DETAIL

3 SCALE - 1:2