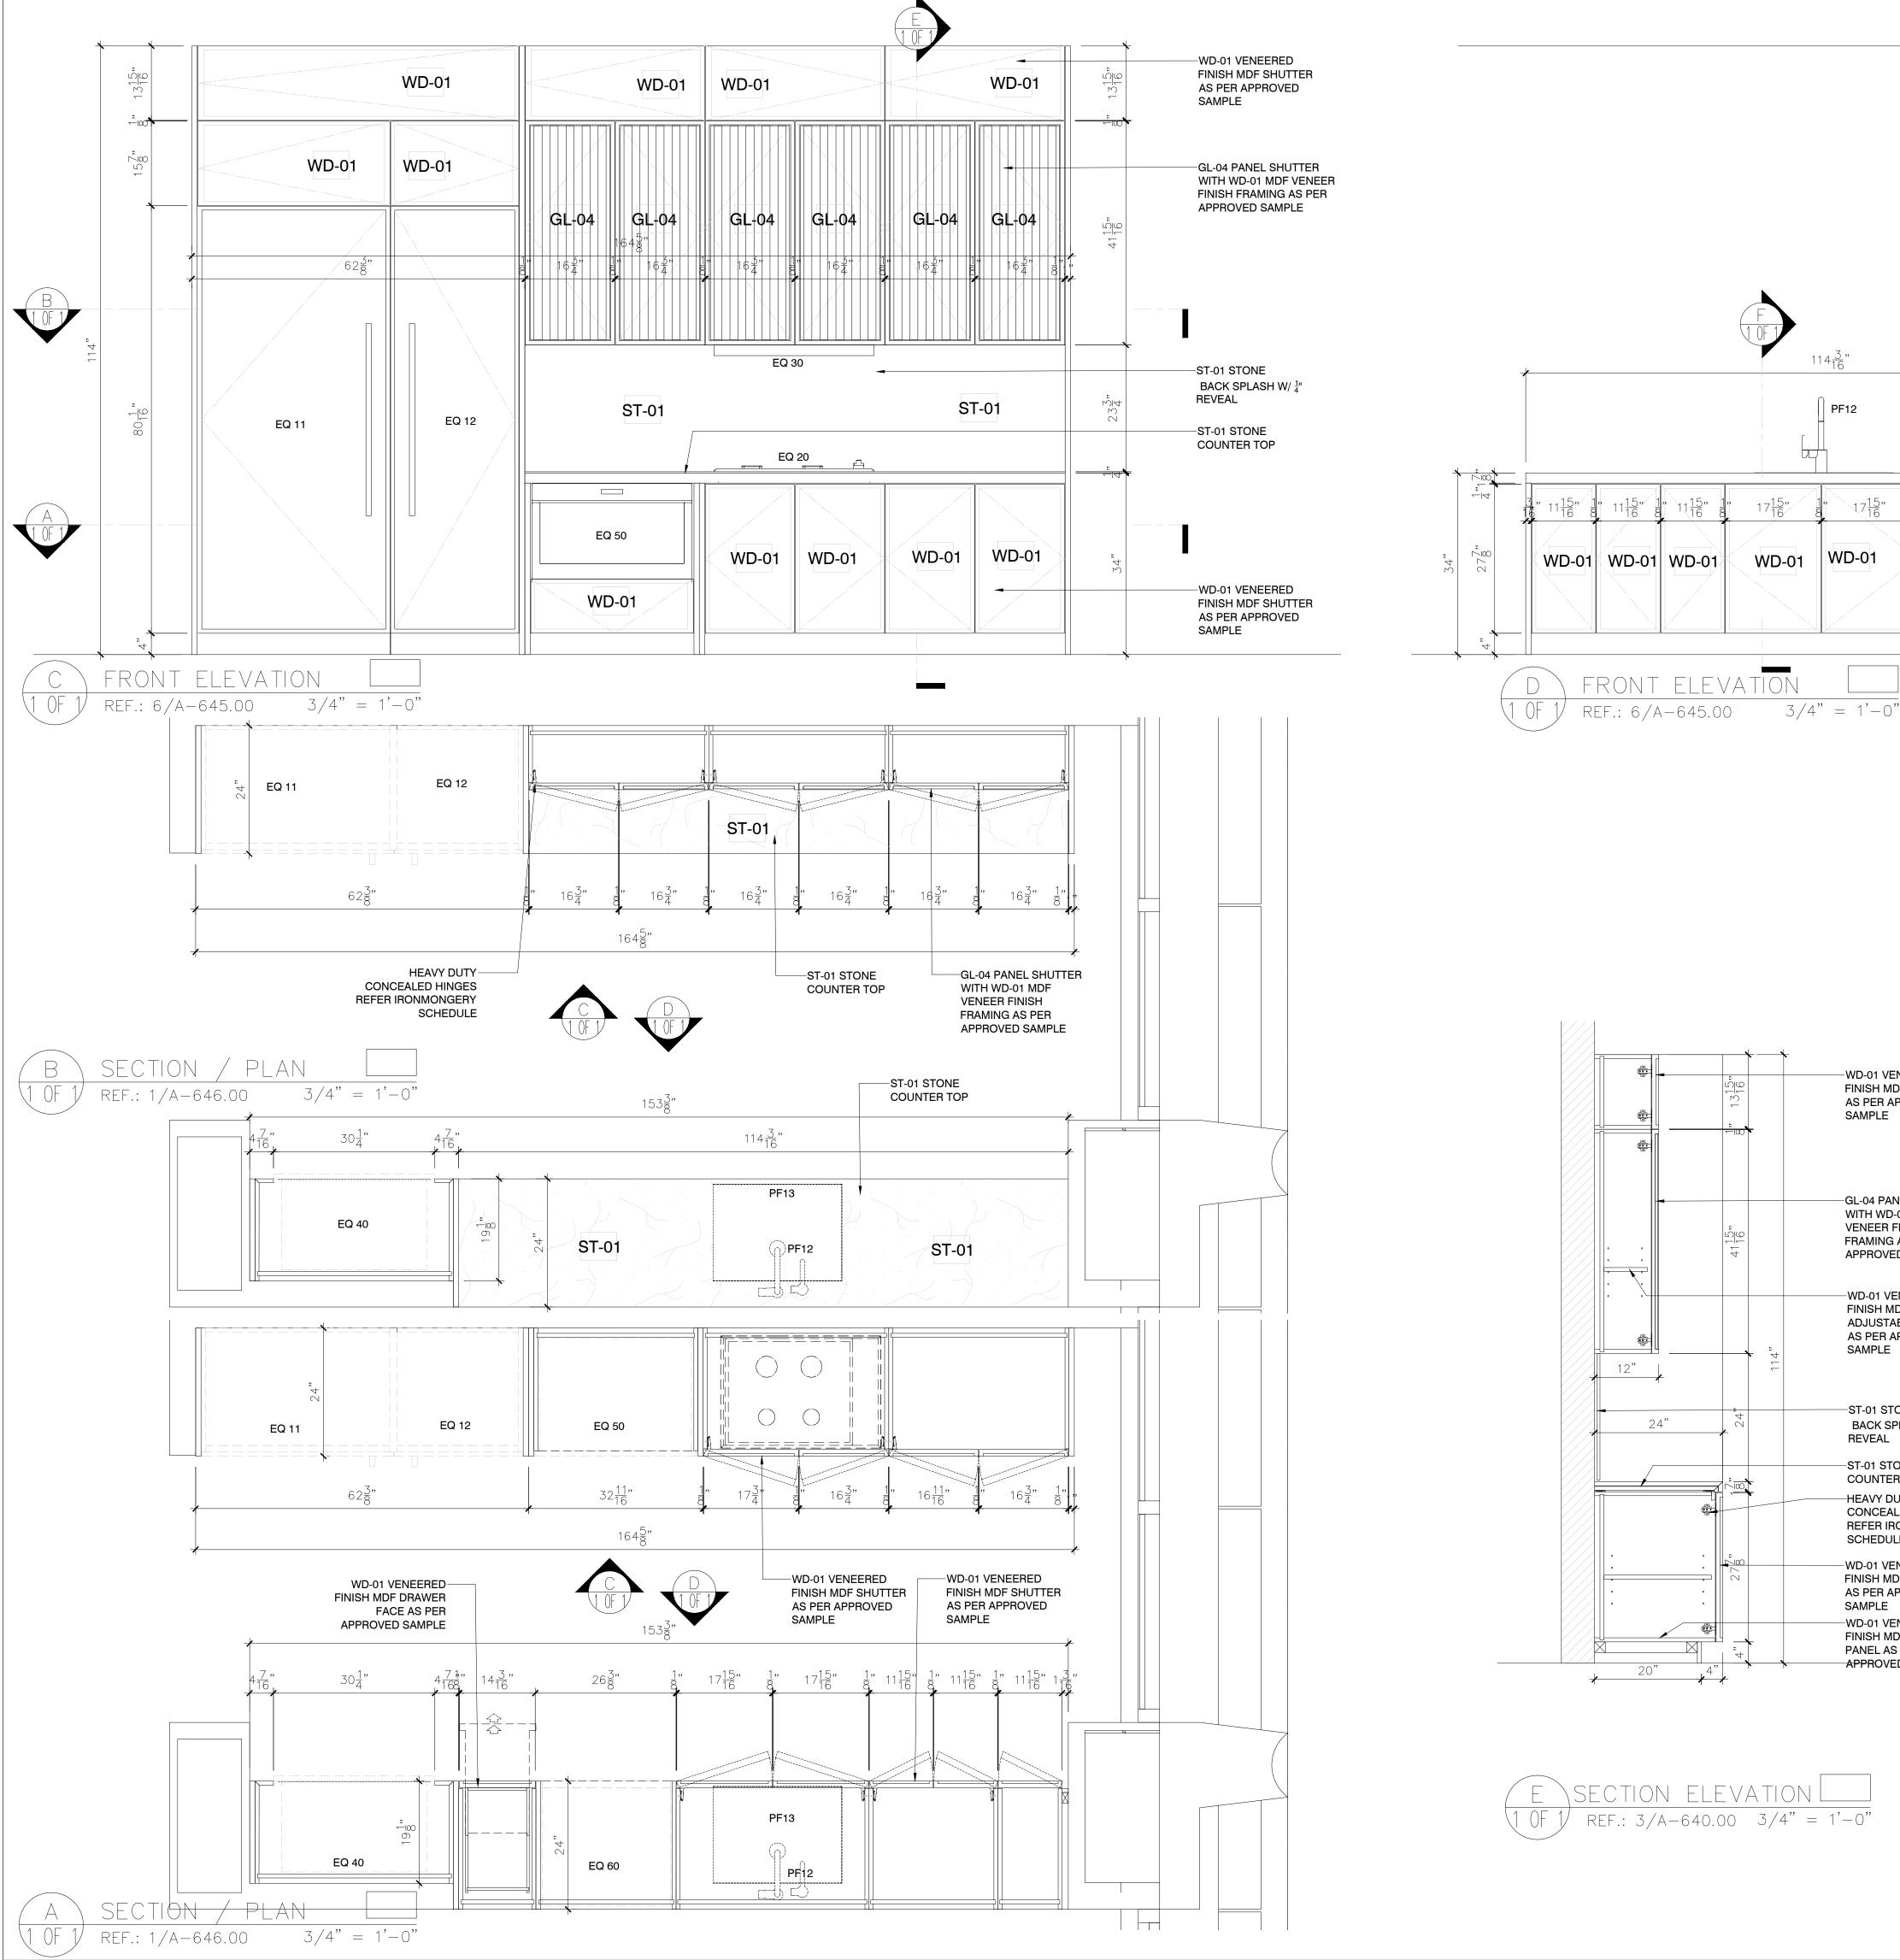

WD-01 VENEERED FINISH MDF SHUTTER AS PER APPROVED SAMPLE

26<u>1</u>" EQ **6**0

-GL-04 PANEL SHUTTER WITH WD-01 MDF VENEER FINISH FRAMING AS PER APPROVED SAMPLE

WD-01 VENEERED FINISH MDF ADJUSTABLE SHELF AS PER APPROVED SAMPLE

ST-01 STONE BACK SPLASH W/  $\frac{1}{4}$ REVEAL

-ST-01 STONE COUNTER TOP -HEAVY DUTY CONCEALED HINGES **REFER IRONMONGERY** 

SCHEDULE

WD-01 VENEERED FINISH MDF SHUTTER AS PER APPROVED SAMPLE -WD-01 VENEERED FINISH MDF BOTTOM

PANEL AS PER APPROVED SAMPLE

| <u></u>                                     | _                 |            |        |
|---------------------------------------------|-------------------|------------|--------|
| PROJECT<br>E 3RD APTS<br>BROOKLYN, NY 11223 |                   |            |        |
| TITLE<br>KITCHEN CABINET 433                |                   |            |        |
| DRWN BY                                     | DWG. REF.         | FILE       | ~      |
| ALR                                         | A-640.00/A-646.00 | _          |        |
| DATE                                        | SCALE             | DRAWING N^ |        |
| 27/01/2025                                  | AS SHOWN          |            | 1 OF 1 |