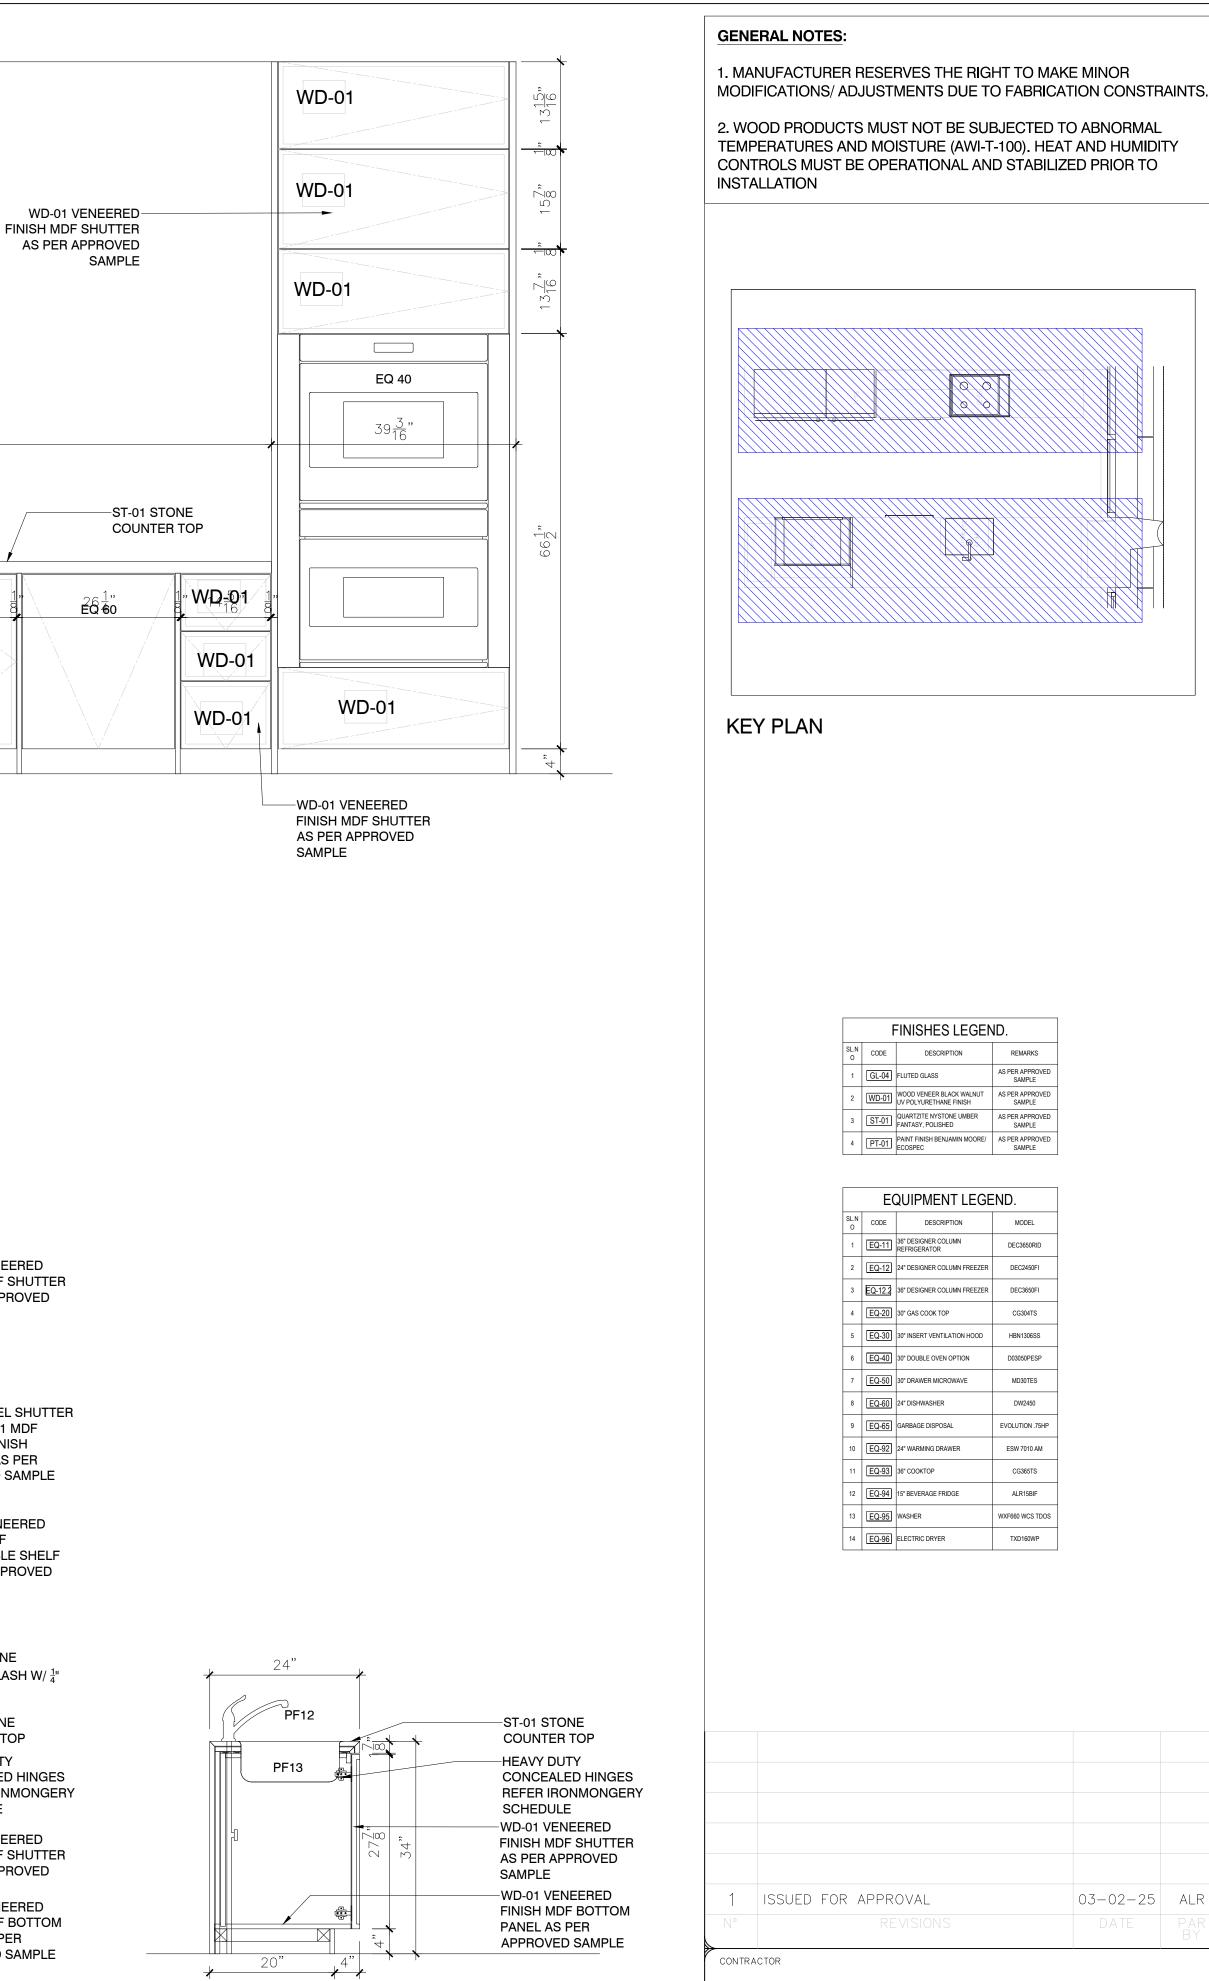

WD-01 VENEERED FINISH MDF SHUTTER AS PER APPROVED SAMPLE

26<u>1</u>" EQ **6**0

-GL-04 PANEL SHUTTER WITH WD-01 MDF VENEER FINISH FRAMING AS PER APPROVED SAMPLE

WD-01 VENEERED FINISH MDF ADJUSTABLE SHELF AS PER APPROVED SAMPLE

ST-01 STONE BACK SPLASH W/  $\frac{1}{4}$ REVEAL

-ST-01 STONE COUNTER TOP -HEAVY DUTY CONCEALED HINGES **REFER IRONMONGERY** 

SCHEDULE

WD-01 VENEERED FINISH MDF SHUTTER AS PER APPROVED SAMPLE -WD-01 VENEERED FINISH MDF BOTTOM

PANEL AS PER APPROVED SAMPLE

| <u></u>                                     | _                 |            |        |
|---------------------------------------------|-------------------|------------|--------|
| PROJECT<br>E 3RD APTS<br>BROOKLYN, NY 11223 |                   |            |        |
| TITLE<br>KITCHEN CABINET 433                |                   |            |        |
| DRWN BY                                     | DWG. REF.         | FILE       | ~      |
| ALR                                         | A-640.00/A-646.00 | _          |        |
| DATE                                        | SCALE             | DRAWING N^ |        |
| 27/01/2025                                  | AS SHOWN          |            | 1 OF 1 |